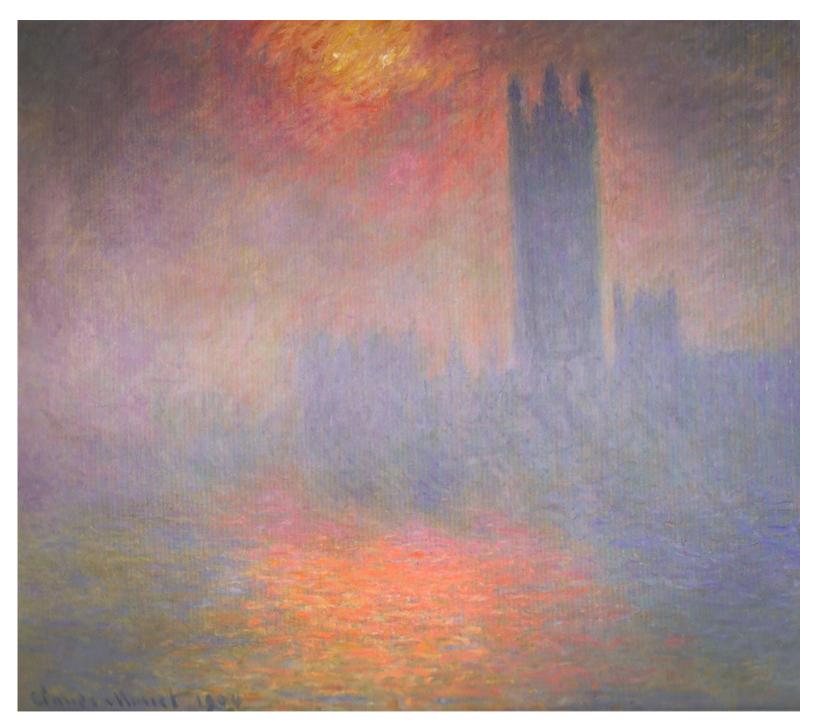

Check out this Play Invitation on our website: Investigating the Colors of the Sky

Houses of Parliament, Fog Effect II, by Claude Monet 1903

Houses of Parliament, London, Symphony in Rose, by Claude Monet 1903

Houses of Parliament, Sun, by Claude Monet 1903

Houses of Parliament, Sunlight Opening in Fog, by Claude Monet 1904

Houses of Parliament, Sunset, by Claude Monet 1903