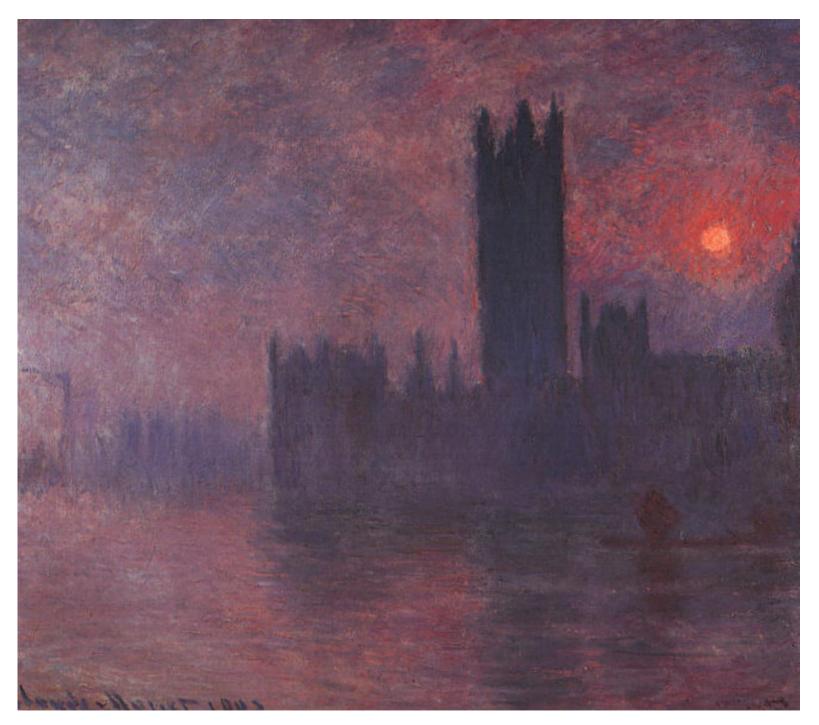

Check out this Play Invitation on our website: Investigating the Colors of the Sky

Houses of Parliament, Fog Effect II, by Claude Monet 1903

Houses of Parliament, London, Symphony in Rose, by Claude Monet 1903

Houses of Parliament, Sun, by Claude Monet 1903

Houses of Parliament, Sunlight Opening in Fog, by Claude Monet 1904

Houses of Parliament, Sunset, by Claude Monet 1903