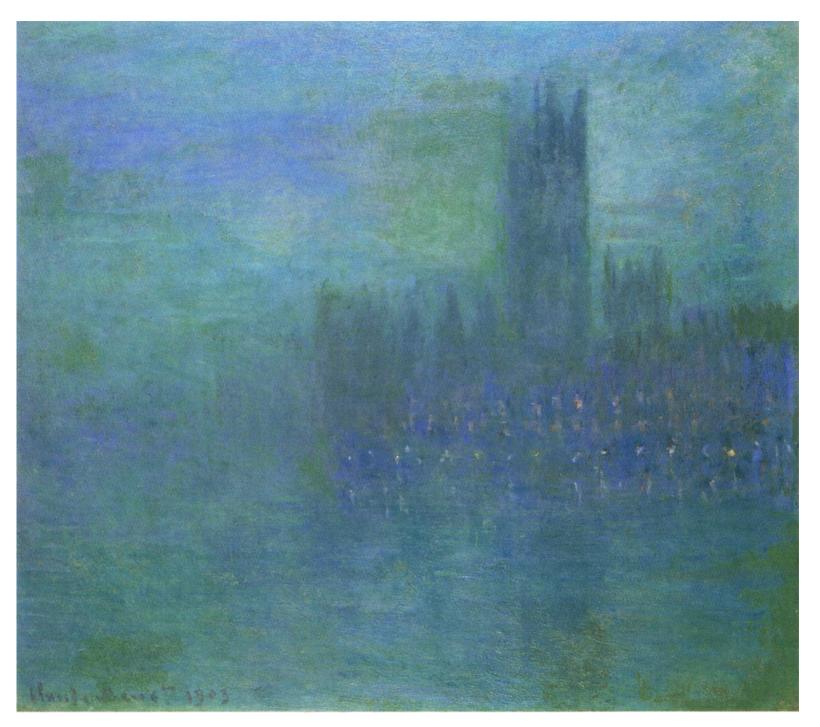

Check out this Play Invitation on our website: Investigating the Colors of the Sky

Houses of Parliament, Fog Effect II, by Claude Monet 1903

Houses of Parliament, London, Symphony in Rose, by Claude Monet 1903