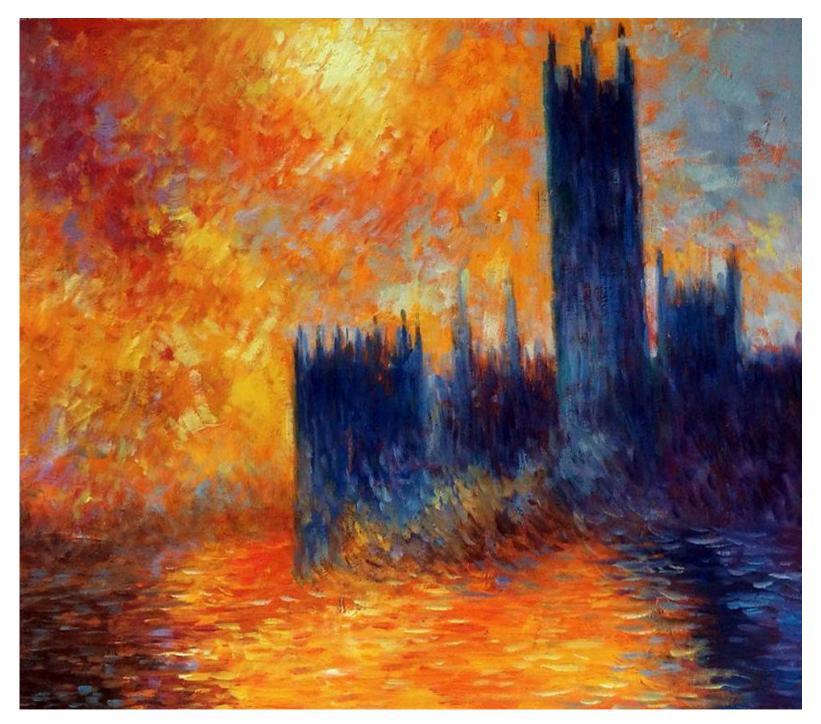

Check out this Play Invitation on our website: Investigating the Colors of the Sky

Houses of Parliament, Fog Effect II, by Claude Monet 1903

Houses of Parliament, London, Symphony in Rose, by Claude Monet 1903

Houses of Parliament, Sun, by Claude Monet 1903

Houses of Parliament, Sunlight Opening in Fog, by Claude Monet 1904

Houses of Parliament, Sunset, by Claude Monet 1903