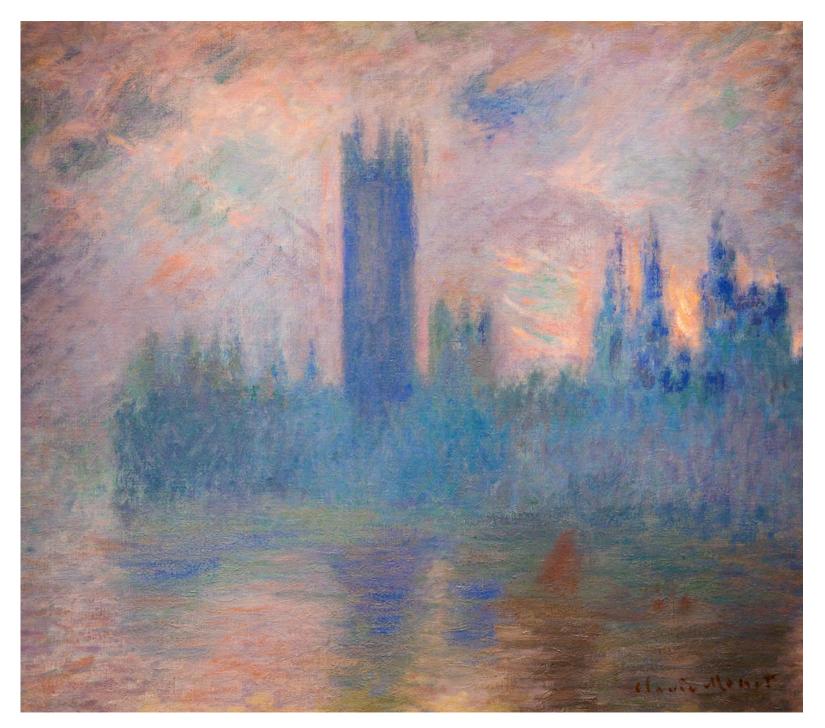

Houses of Parliament, Sun, by Claude Monet 1903

Houses of Parliament, Sunlight Opening in Fog, by Claude Monet 1904

Houses of Parliament, Sunset, by Claude Monet 1903